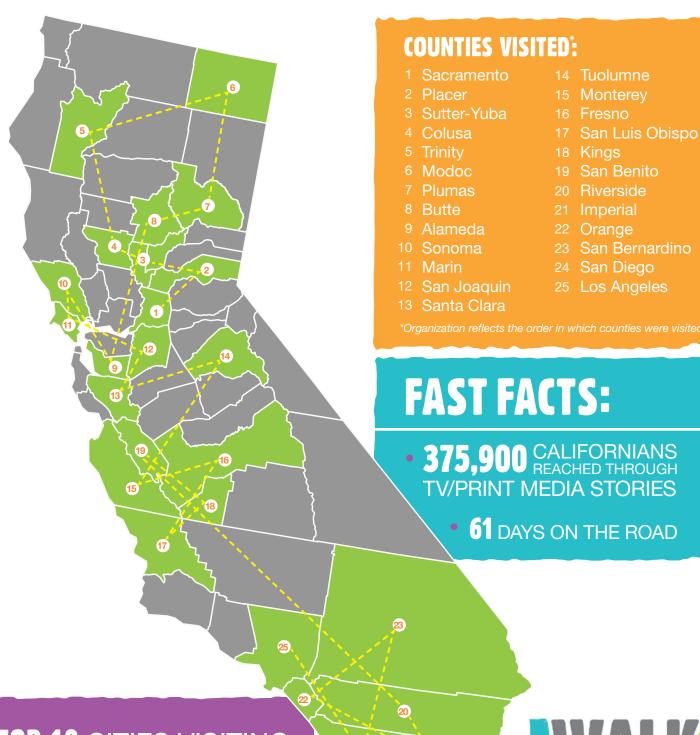

## **FAST FACTS:**

- 23,706 NUMBER OF STUDENTS REACHED
- 80 CAMPUSES
- 25 COUNTIES
- 14,273 WEBSITE
  ENGLISH AND SPANISH WEBSITES
- 139% INCREASE COMPARED TO LAST YEAR WHEN NO TOUR OCCURRED

66

I do believe it had a positive effect on their view of mental health and realizing that people may be struggling even though others are not aware.